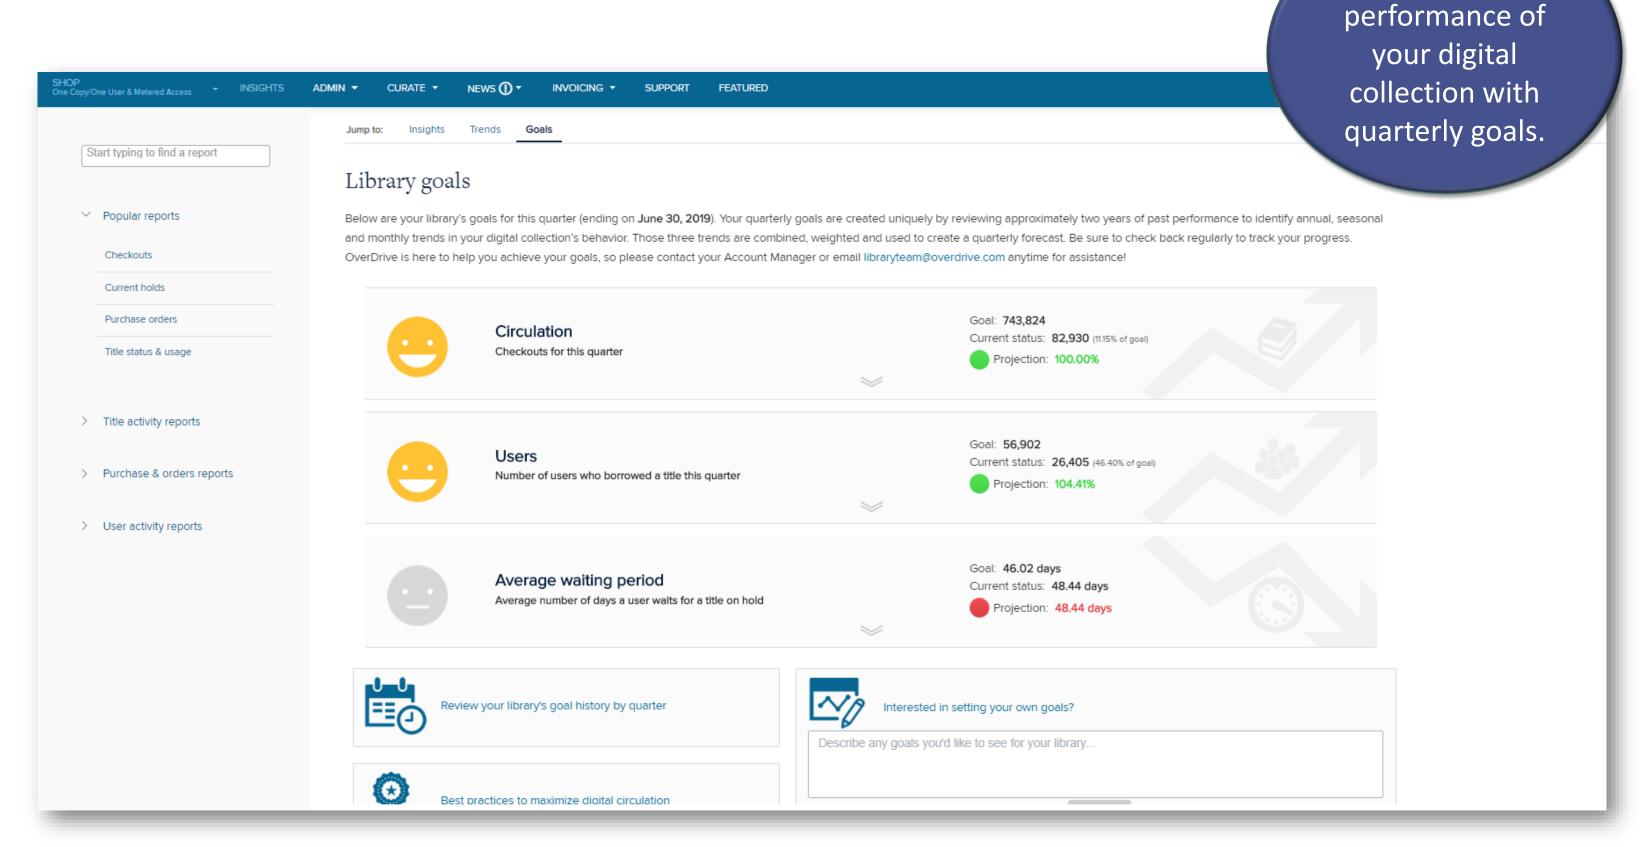

## **Marketplace Insights**

View collection usage and run popular reports for your library



### In this module

Insights

Trends

Goals

#### Reports

- Checkouts
- Current holds
- Purchase orders
- Title status & usage

Help resources





### Getting started - Marketplace

- 1. Go to marketplace.overdrive.com.
- 2. Enter your Marketplace username and password to log in.
- 3. Access reports, support, and more.

Need a
Marketplace login?
Contact your
OverDrive
administrator.





# Marketplace Insights

Summary of current holdings and collection activity.





Customize the date

## Marketplace Trends

At-a-glance insight into activity over time.



Hover over bars and data points on each graph to see exact numbers.



### Marketplace goals





Measure the



### Checkouts

View circulation data for One Copy/One User, Metered Access, Cost Per Circ, and Simultaneous Use titles.







### Current holds

View titles which have active holds.







### Purchase orders

View past purchase orders with the ability to search by name, order ID, internal order ID, order type of billing account.







### Title Status & Usage

View details and circulation data for all titles in your collection. Includes One Copy/One User, Metered Access, Cost Per Circ, and/or Simultaneous Use titles.





### Next Steps

#### **Learn more**

Visit <u>resources.overdrive.com</u>.

- Register for our next live webcast.
- View our on-demand training modules.

Visit <u>help.marketplace.overdrive.com</u>.

Visit help.overdrive.com.

#### **Contact us**

Co