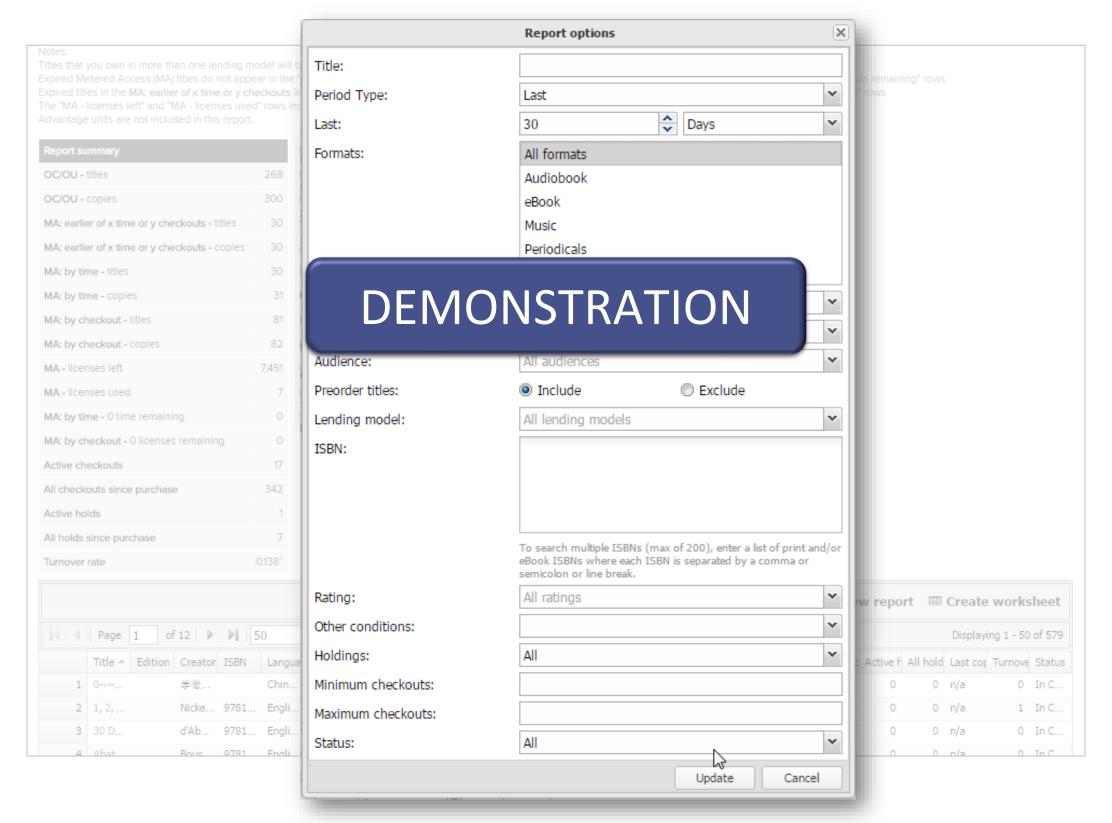

### Title Status & Usage

View details and circulation data for all titles in your collection. Includes One Copy/One User, Metered Access, Cost Per Circ, and/or Simultaneous Use titles.