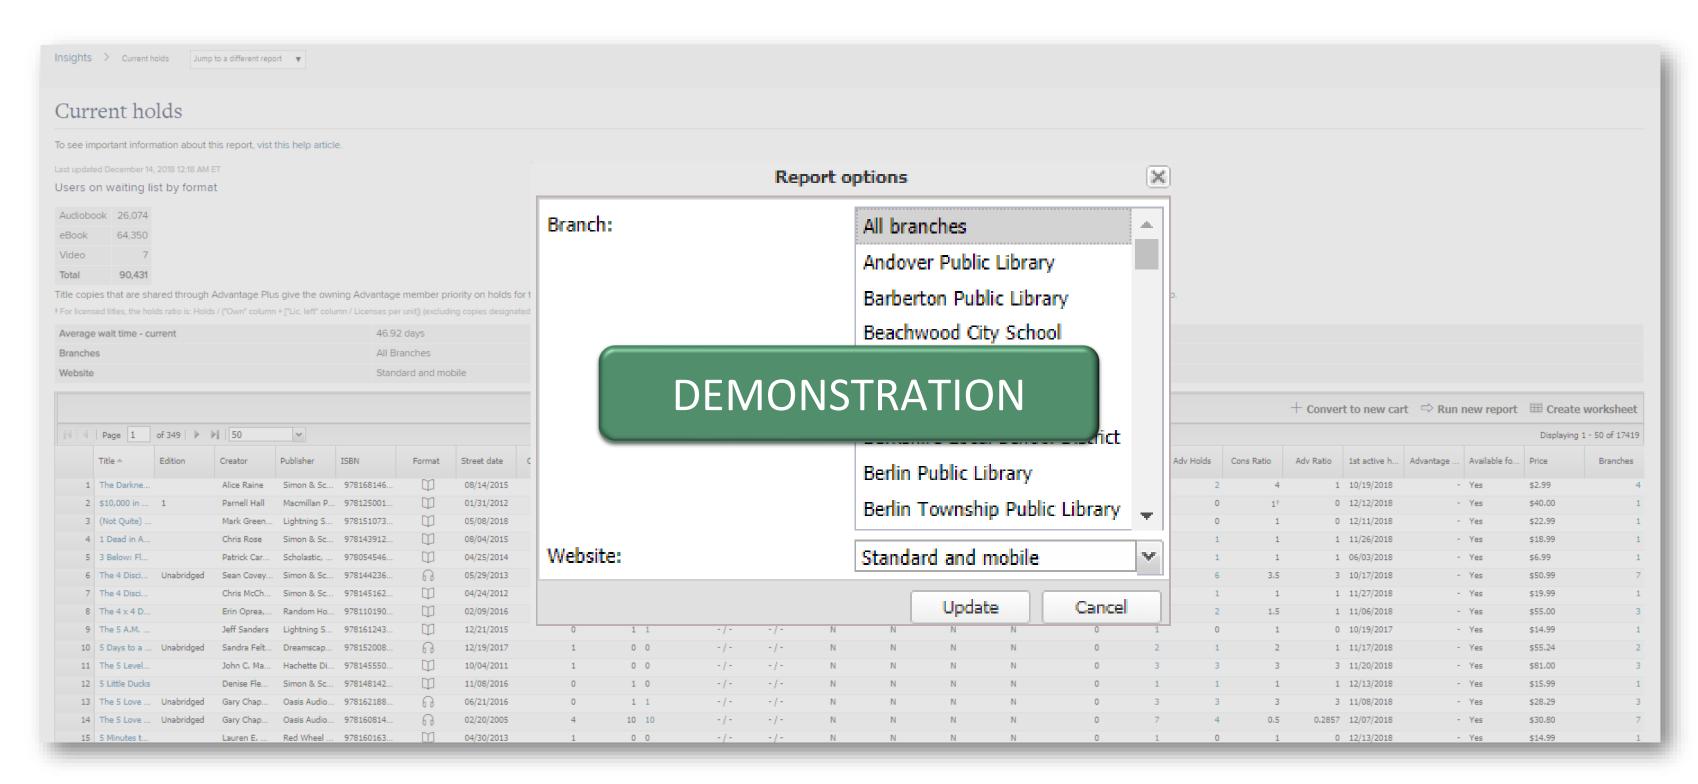

eckouts
- Current holds
- Purchase orders
- Title status & usage

Help resources





### Getting started - Marketplace

- 1. Go to marketplace.overdrive.com.
- 2. Enter your Marketplace username and password to log in.
- 3. Access reports, support, and more.

Need a
Marketplace login?
Contact your
OverDrive
administrator.





# Marketplace Insights

Summary of current holdings and collection activity.





Customize the date

## Marketplace Trends

At-a-glance insight into activity over time.



Hover over bars and data points on each graph to see exact numbers.



### Marketplace goals





Measure the



### Checkouts

View circulation data for One Copy/One User, Metered Access, Cost Per Circ, and Simultaneous Use titles.







### Current holds

View titles which have active holds.







### Purchase orders

View past purchase orders with the ability to search by name, order ID, internal order ID, order type of billing account.







### Title Status & Usage

View details and circulation data for all titles in your collection. Includes One Copy/One User, Metered Access, Cost Per Circ, and/or Simultaneous Use titles.





### Next Steps

#### **Learn more**

Visit <u>resources.overdrive.com</u>.

- Register for our next live webcast.
- View our on-demand training modules.

Visit <u>help.marketplace.overdrive.com</u>.

Visit help.overdrive.com.

#### **Contact us**

Contact your Account Manager.

Follow us on social media.