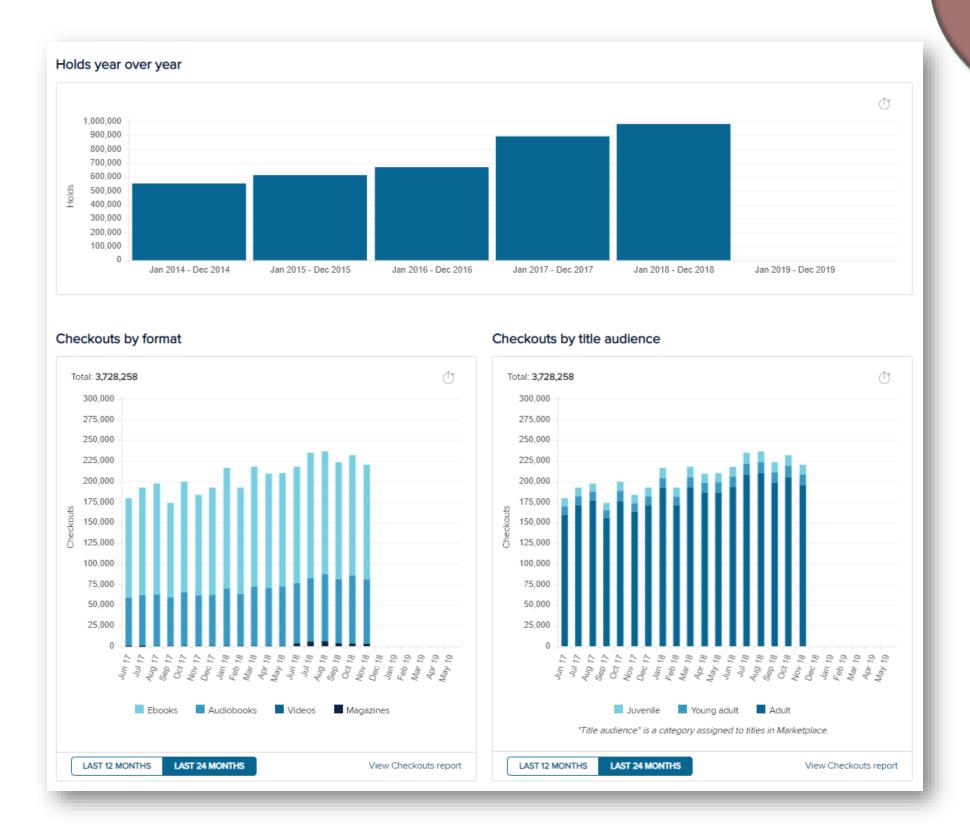

## Marketplace Trends

At-a-glance insight into activity over time.

Hover over bars and data points on each graph to see exact numbers.