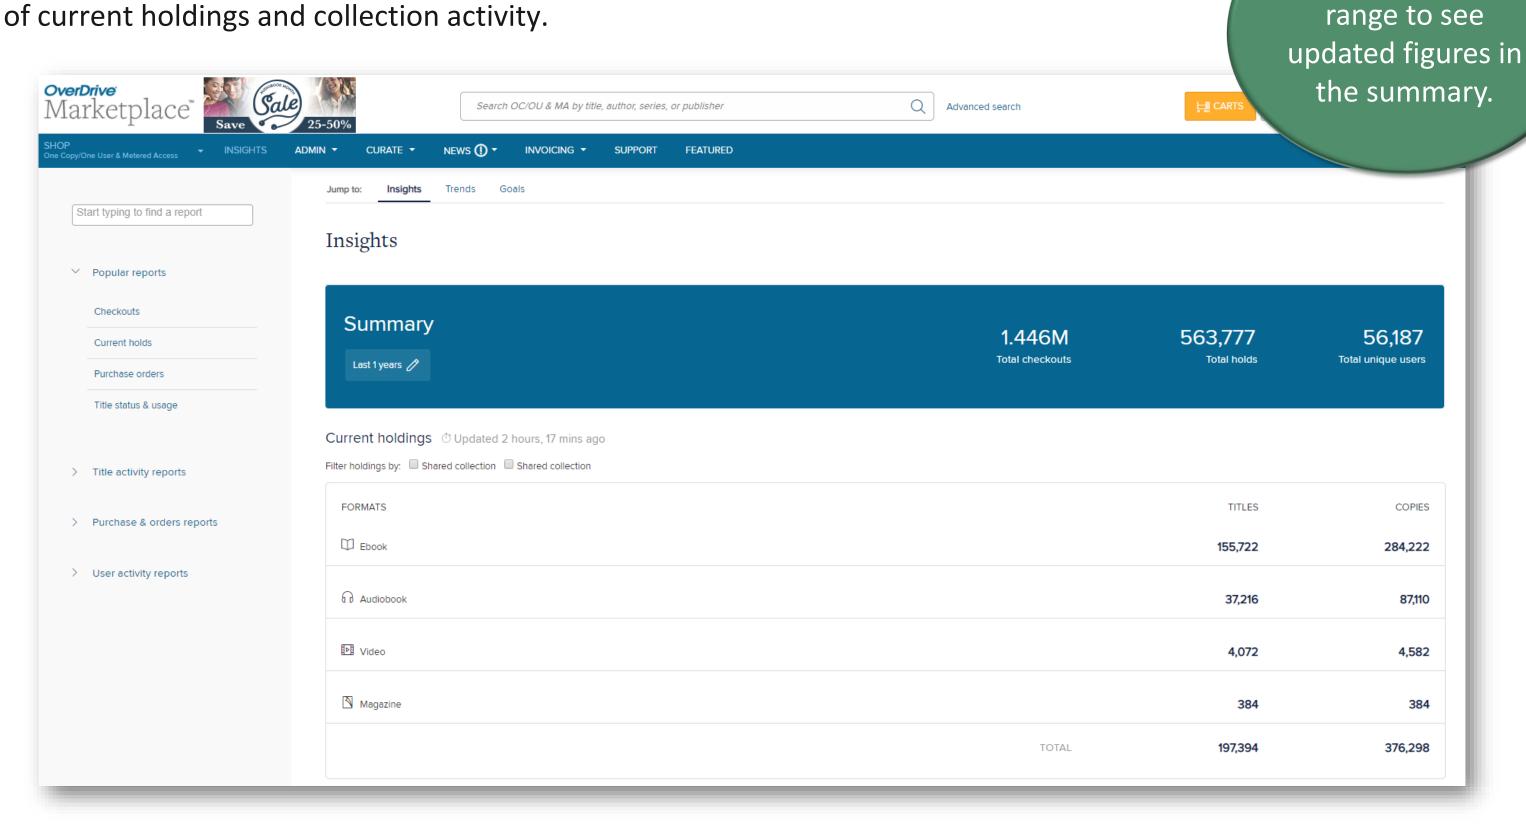

# Marketplace Insights

Summary of current holdings and collection activity.

Customize the date

### Checkouts

View circulation data for One Copy/One User, Metered Access, Cost Per Circ, and Simultaneous Use titles.

### Current holds

View titles which have active holds.

### Purchase orders

View past purchase orders with the ability to search by name, order ID, internal order ID, order type of billing account.

### Title Status & Usage

View details and circulation data for all titles in your collection. Includes One Copy/One User, Metered Access, Cost Per Circ, and/or Simultaneous Use titles.