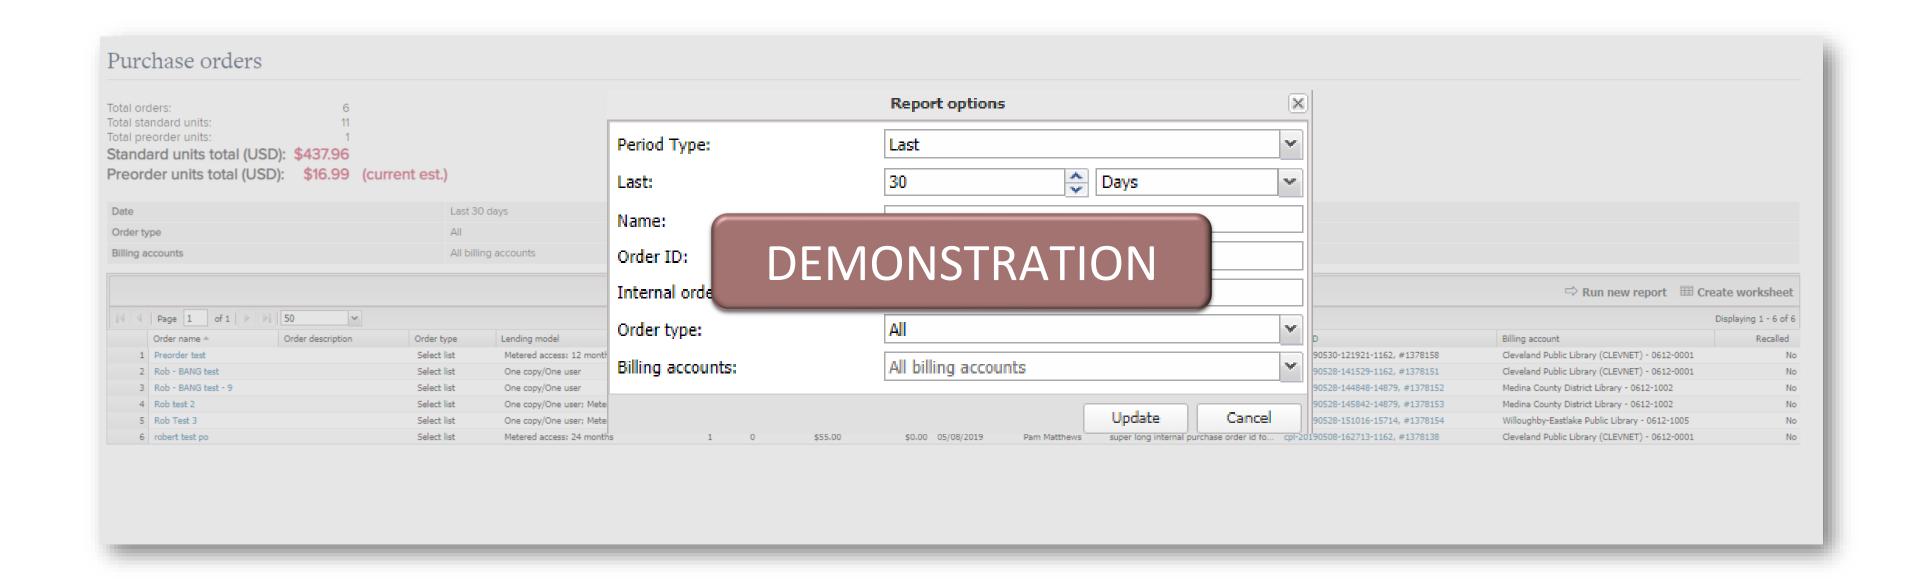

### Purchase orders

View past purchase orders with the ability to search by name, order ID, internal order ID, order type of billing account.