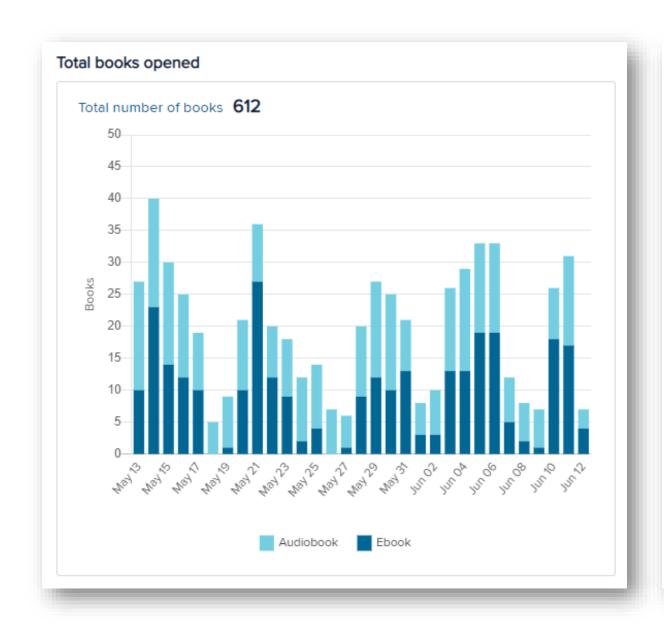

## Sora activity

At-a-glance insight into activity over time.

Hover over bars and data points on each graph to see exact numbers.