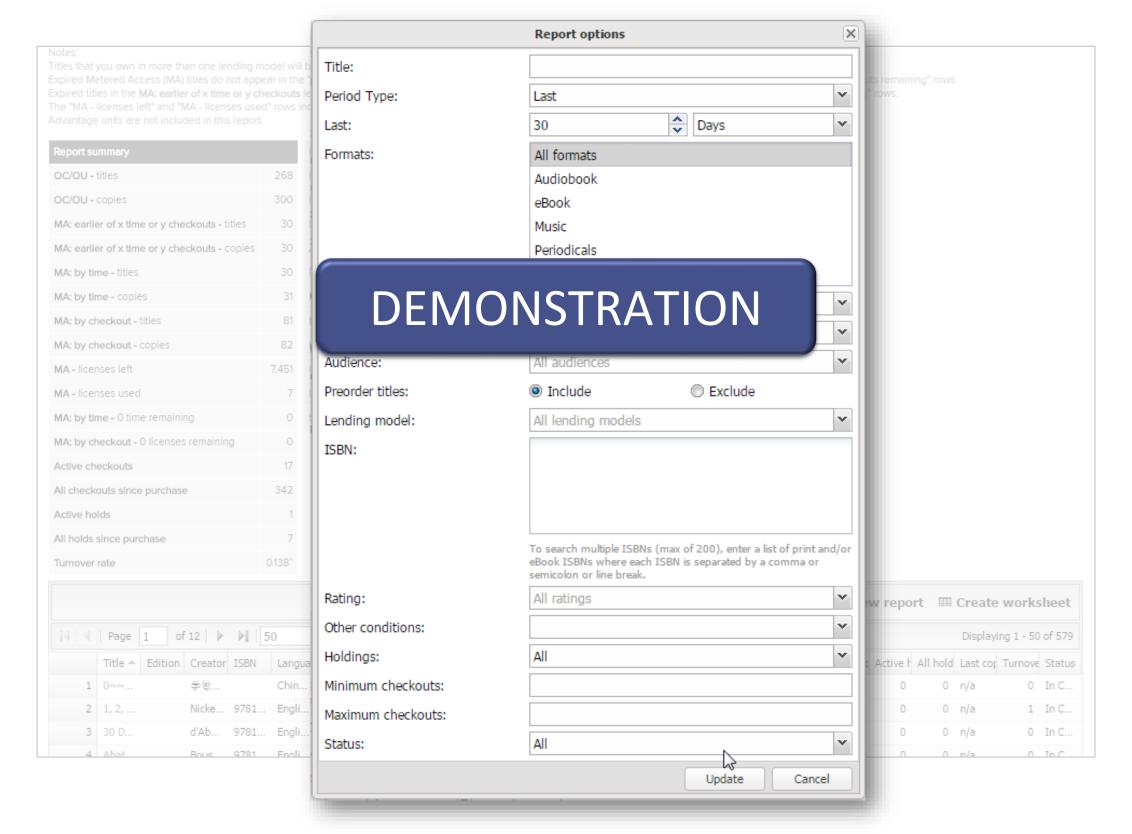

## Title Status & Usage

View details and circulation data for all titles in your collection. Includes One Copy/One User, Metered Access, Cost Per Circ, and/or Simultaneous Use titles.

### Checkouts

View circulation data for One Copy/One User, Metered Access, Cost Per Circ, and Simultaneous Use titles.