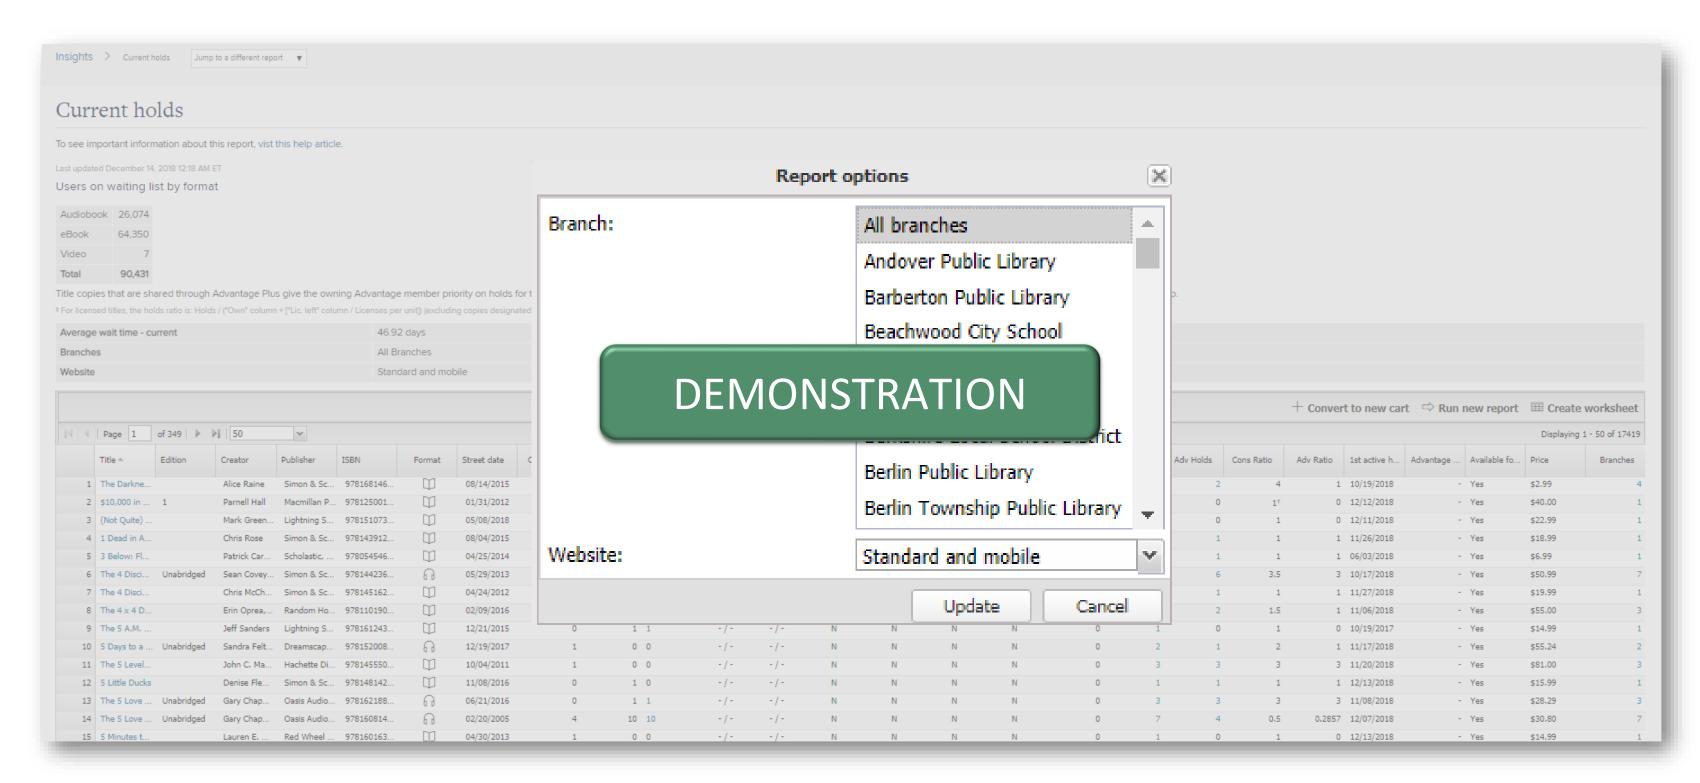

ctivity

#### Reports

- Checkouts
- Current holds
- Purchase orders
- Title status & usage

Help resources





### Getting started - Marketplace

- 1. Go to marketplace.overdrive.com.
- 2. Enter your Marketplace username and password to log in.
- 3. Access reports, support, and more.

Need a
Marketplace login?
Contact your
OverDrive
administrator.





# Marketplace Insights

Summary of current holdings and collection activity.





Customize the date

range to see

## Sora activity

At-a-glance insight into activity over time.

Hover over bars and data points on each graph to see exact numbers.











### Checkouts

View circulation data for One Copy/One User, Metered Access, Cost Per Circ, and Simultaneous Use titles.







### Current holds

View titles which have active holds.







### Purchase orders

View past purchase orders with the ability to search by name, order ID, internal order ID, order type of billing account.







## Title Status & Usage

View details and circulation data for all titles in your collection. Includes One Copy/One User, Metered Access, Cost Per Circ, and/or Simultaneous Use titles.





### Next Steps

#### **Learn more**

Visit <u>resources.overdrive.com</u>.

- Register for our next live webcast.
- View our on-demand training modules.

Visit <u>help.marketplace.overdrive.com</u>.

Visit <u>help.overdrive.com</u>.

#### **Contact us**

Contact your Account Manager.

Follow us on social media.