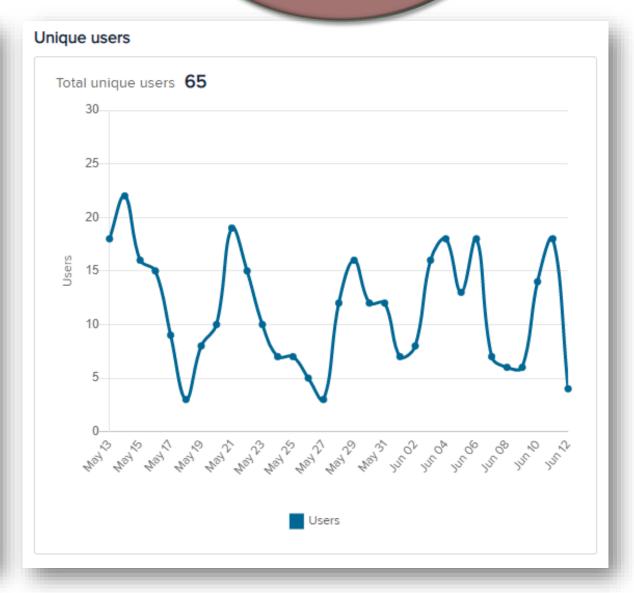

## Sora activity

At-a-glance insight into activity over time.

Hover over bars and data points on each graph to see exact numbers.