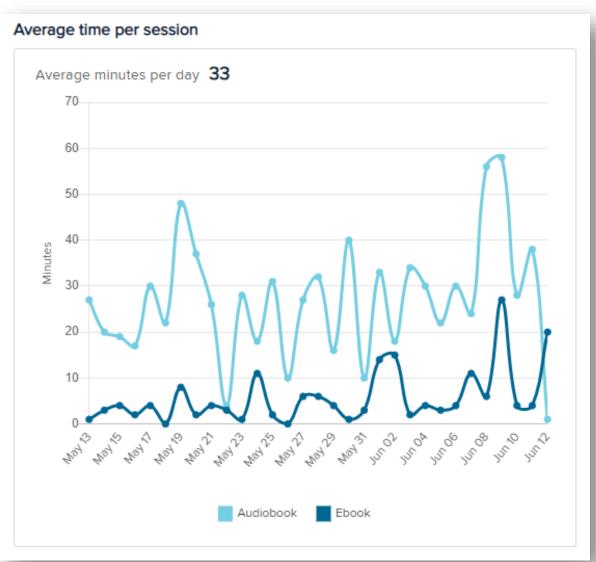

## Sora activity

At-a-glance insight into activity over time.

Hover over bars and data points on each graph to see exact numbers.