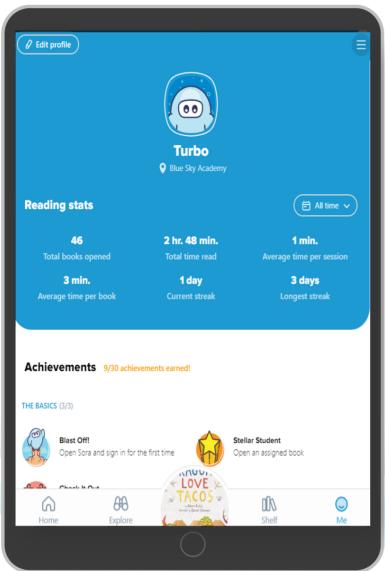

#### WHAT IS SORA?

Sora is the best way for students to access your school's digital collection.

soraapp.com or download the app

- Single-sign-on
- Multilingual interface
- •Easy browse and borrow
- •Title assignment capabilities
- Offline access
- Public library digital collection access
- Student reading data