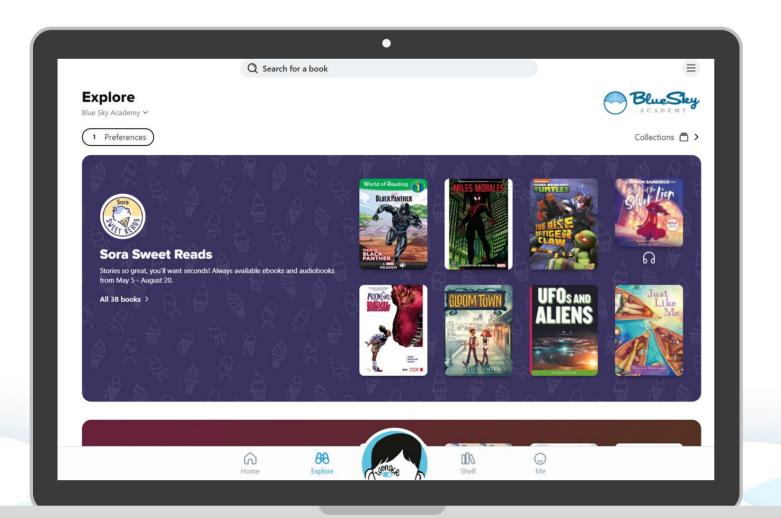

#### WHAT IS SORA?

Sora is the best way for students to access your school's digital collection.

soraapp.com or download the app

- Single-sign-on
- Multilingual interface
- •Easy browse and borrow
- •Title assignment capabilities
- Offline access
- Public library digital collection access
- Student reading data