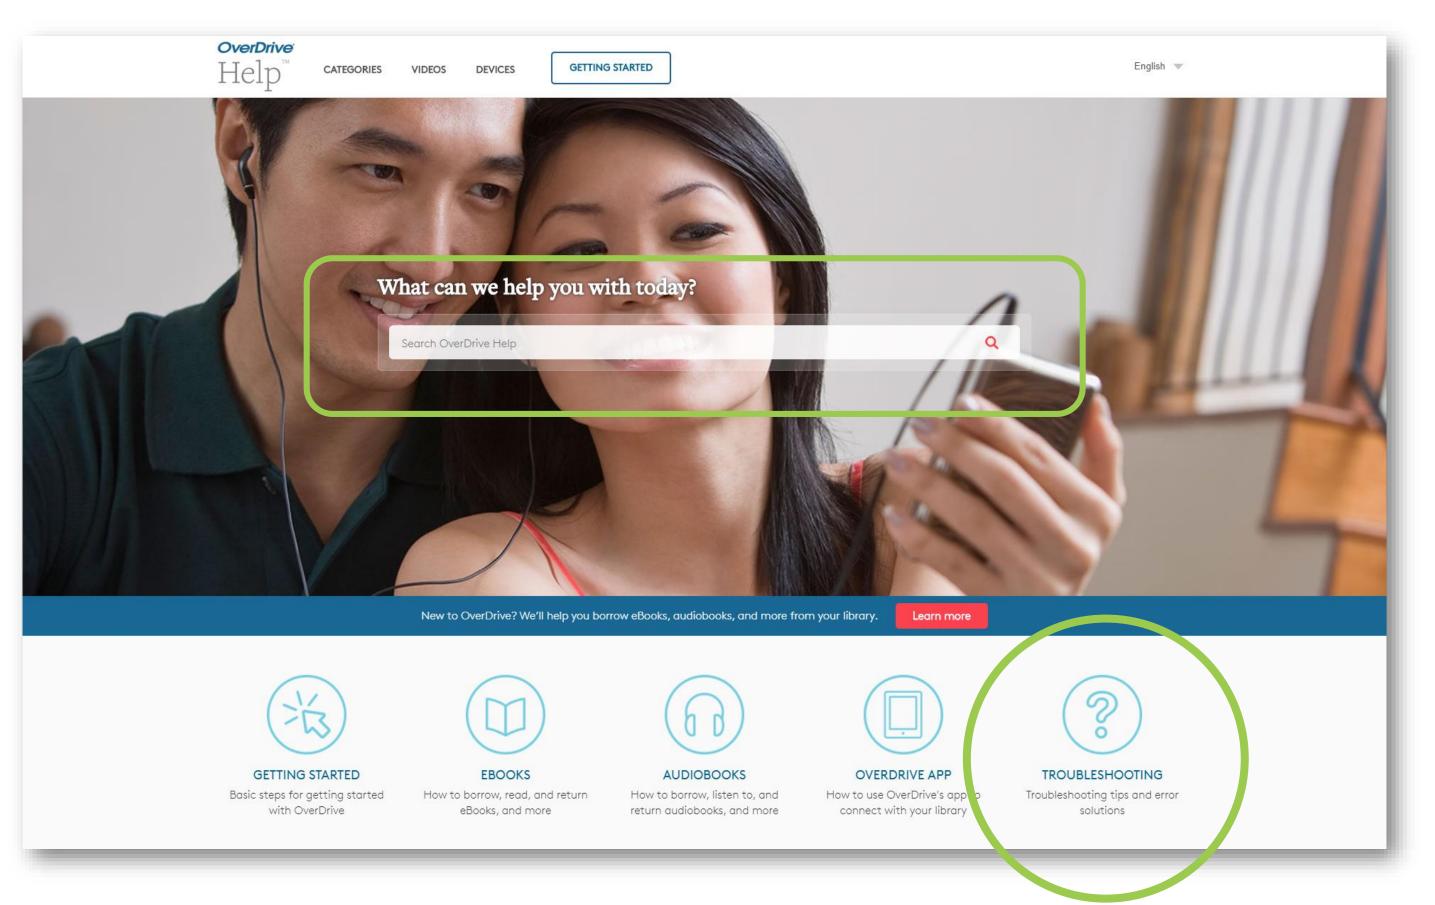

## **Demo: OverDrive Help**

# Troubleshooting – OverDrive Help

# General troubleshooting steps

- 1. Check for updates to the app you're using.
- 2. Close the app completely by swiping it from your app switcher or apps list.
- 3. Restart your device.
- 4. Contact support for more help.