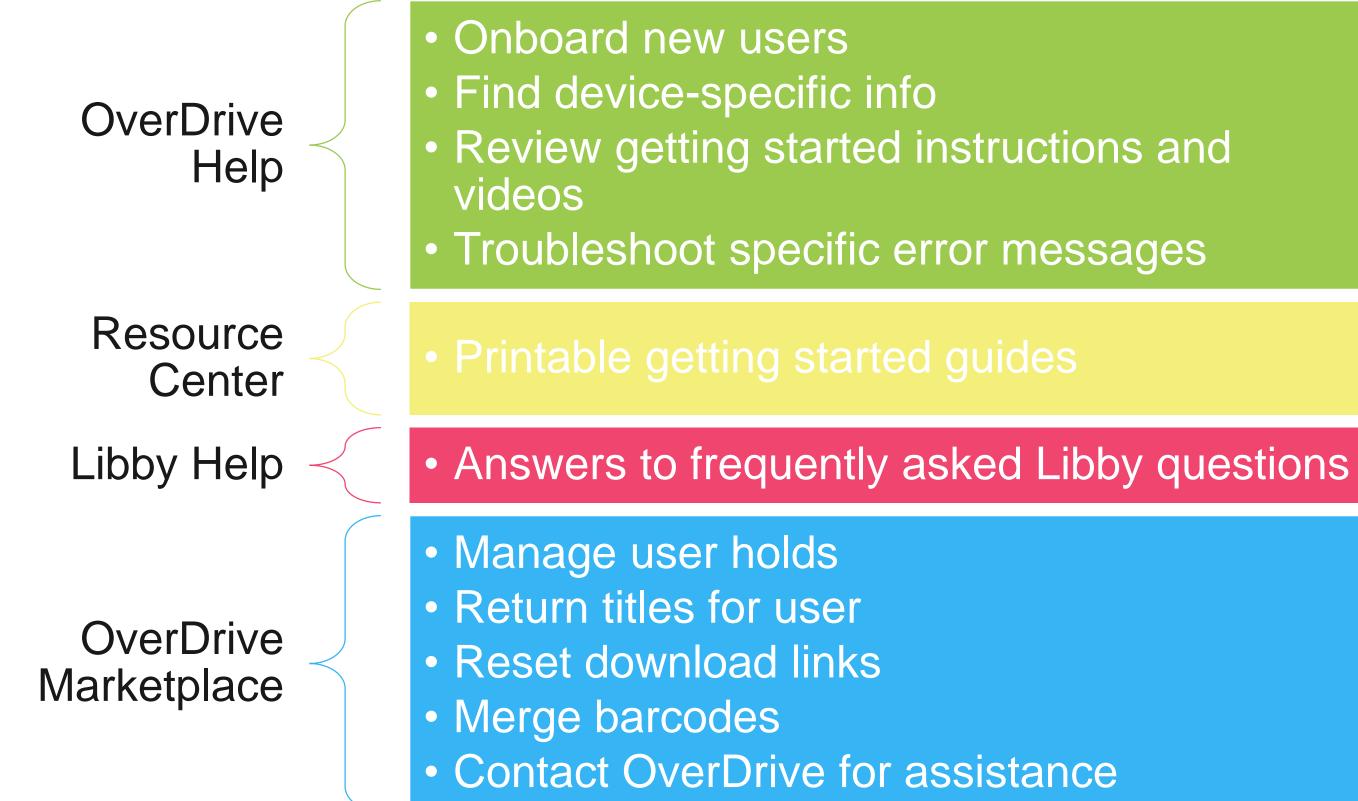

# **Overview – OverDrive Help sites**

**Getting started guides** Ideal for helping new users.

## **Device profiles** Device-specific resources separated by platform.

### Videos

Short how-to videos covering popular devices and more.

## **Troubleshooting**

Articles with specific error messages.

help.overdrive.com help.libbyapp.com

GETTING STARTED

English 🦷

Libby

Help