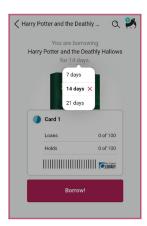

### You can change your lending period.

Read fast or need more time? It's up to you.

After you tap **Borrow**, tap the underlined loan period on the confirmation page. Then, select a new loan period for that title.