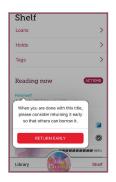

### Finished reading before it expires?

On your **Shelf**, you can tap Finished? or the **Due Date** and you will be prompted to **Return Early** so others can start reading it! Did you know?