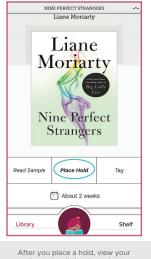

### You can place holds with Libby.

After you place a hold, view your estimated wait time by going to your **Shelf** and tapping **Holds**.

Once your hold is available, you may borrow it within the 3-day pick-up period.