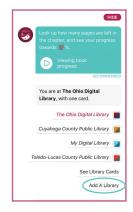

You can explore more book recommendations.

Tap **Explore** at the top of your library's home screen to discover your next great read.

Search by Subject, Popularity, What's Available & more! You can add more than one library card on Libby.

Tap the Libby icon in the top right corner, then tap **Add A Library**. You can search by name or zip code.

© 2020 OverDrive, Inc

© 2020 OverDrive, Inc.

🕽 2020 OverDrive, Inc.

© 2020 OverDrive, In