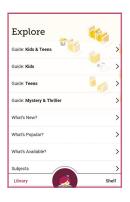

You can explore more book recommendations.

Tap **Explore** at the top of your library's home screen to discover your next great read.

Search by Subject, Popularity, What's Available & more! You can add more than one library card on Libby.