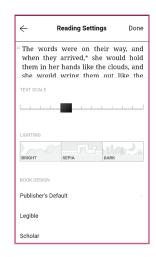

### You can make any ebook instantly large print

### Use **Reading Settings** to adjust the text size, screen lighting, & font style.

Did you know?