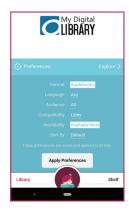

You can save time by saving your preferences.

- Tap Preferences at the top of your library's home screen, or at the top of any list.
- Adjust your filters and default sorting option.
- Tap Apply Preferences.