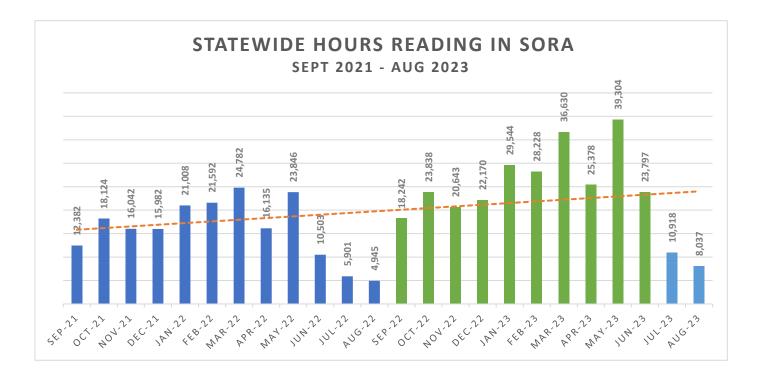

# **Sora Data Review**

Reading Time in Sora (June 1 and Aug 31): 30,977.23 HOURS